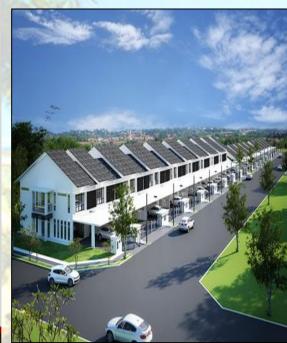

| RM439,527,858.08                                   |  |  |





# GENERATION OF ECONOMY THROUGH THE DEVELOPMENT OF WAQF REAL ESTATE IN SELANGOR



### DEVELOPMENT TO BE ACCOMPLISHED BUSINESS AND RESIDENTIAL PREMISES



Pemaju :



Anak Syarikat Milik Penuh :





#### **DEVELOPMENT TO BE ACOMPLISHED**

#### **BUSINESS**



Pemaju :







#### **DEVELOPMENT TO BE ACCOMPLISHED**

#### **RESIDENTIAL**



Pemaju :







# **DEVELOPMENT TO BE ACCOMPLISHED**

#### **RESIDENTIAL**



Pemaju :







# **DEVELOPMENT TO BE ACCOMPLISHED**

#### **RESIDENTIAL**



Pemaju :







KONSEP



# **RESIDENTIAL PROJECT**

#### **PHASE 2 Development Proposal**

#### Ume Impian - Taman Desa Kencana

UME GEMERSIK- TAMAN DESA MAKMUR Ume Idama<mark>n - Taman</mark> Desa Ke<mark>nca</mark>na







# **RESIDENTIAL PROJECT**

#### **PHASE 3 Development Proposal**



# **COMMERCIAL PROJECT**

#### **Phase 5 Development Proposal**





#### **CURRENT DEVELOPMENT ACCOMPLISHED**

#### **RESIDENTAL**

#### 30 UNITS OF SEMI-DETACHED HOUSES JALAN KEBUN, KLANG



IN COOPORATION WITH NADA SEPAKAT (M) SDN BHD





#### **BUSINESS PREMISES**

#### FIVE BUSINESS PREMISES PUCHONG, SELANGOR BOUGHT AT RM 1.05 MILLION





#### BUSINESS PREMISES THREE UNITS OF SHOP LOT /OFFICES SECTION 7, SHAH ALAM BOUGHT AT RM 1.15 MILLION





#### **BUSINESS PREMISES**

#### ONE UNIT SHOP LOT SPACE U8, SHAH ALAM BOUGHT AT RM 1.6 MILLION





#### **BUSINESS PREMISES**

#### 2 UNITS OF SHOP HOUSES ALAM DAMAI, CHERAS BOUGHT AT RM 1.06 MILLION





# 1 UNIT 2 STOREY SHOP OFFICE PUNCAK BESTARI, PUNCAK ALAM

BOUG