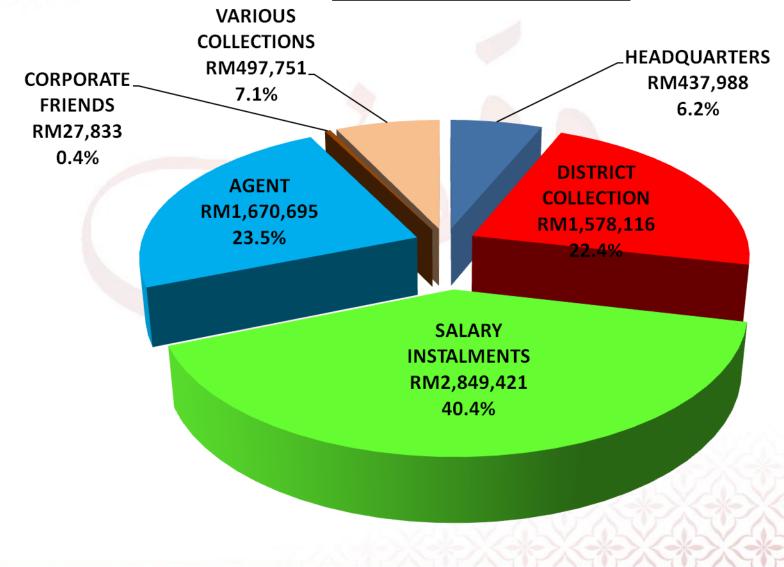

**STATE/FEDERAL GLC** 

#### **SUBSIDIARY COMPANIES**

SMALL MEDIUM INDUSTRIES (IKS)

**BANKING & FINANCE** 

PRIVATE & GOVERNMENT SERVANTS

**GENERAL PUBLIC** 

#### TARGET



## PRODUCTS





### WAQF COLLECTION CHANNELS





#### **WAQF LE TOUR**

**GROUP SERMON & TALKS** 

MASS MEDIA PROMOTION

**SELANGOR WAQF MONTH** 

INDUSTRY FRIENDLY MONTH (BUMI)

LADIES MONTH WITH WAQF

#### PROGRAMME / CAMPAIGN



### **CORPORATE INTERACTION**







Building Cars People First"



Yayasan Waqaf Malaysia (MAB-022008)





### **SWS CONTRIBUTION INFORMATION (GENERAL WAQF)**







### **2011 COLLECTION**





#### **2012 COLLECTION**



# SWS CONTRIBUTION INFORMATION (GEN WAQF)

### **2013 COLLECTION**



# SWS CONTRIBUTION INFORMATION (GEN WAQF)



### SWS CONTRIBUTION INFORMATION (GEN WAQE)







#### **ESTIMATED COST OF SPECIAL WAQF PROJECTS**

### **OF SELANGOR WAQF FOUNDATION**

| Mosques                                 | Surau         | Schools & others |  |  |  |  |  |  |
|-----------------------------------------|---------------|------------------|--|--|--|--|--|--|
| 37                                      | 38            | 21               |  |  |  |  |  |  |
| RM 465 million                          | RM 40 million | RM 110 million   |  |  |  |  |  |  |
| Total Cost (2011-2015) : RM 615 million |               |                  |  |  |  |  |  |  |

# TOTAL OVERALL VALUE OF SPECIAL WAQF LAND

WAKAF



JUMLAH KESELURUHAN NILAIAN TANAH WAKAF KHAS = RM 30,598,377.18

MOSQUES/SURAU/TAHFIZ/SCHOOLS/GRAVEYARD/WELFARE CENTRE



### **INFORMATION OF WAQF LAND IN SELANGOR**

###