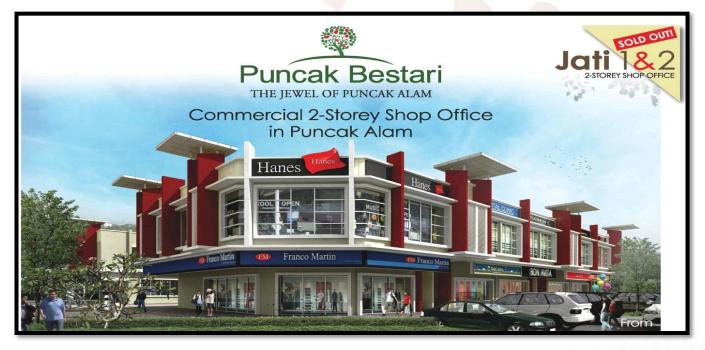

# 1 UNIT 2 STOREY SHOP OFFICE PUNCAK BESTARI, PUNCAK ALAM

BOUGHT AT RM 1.002 MILION