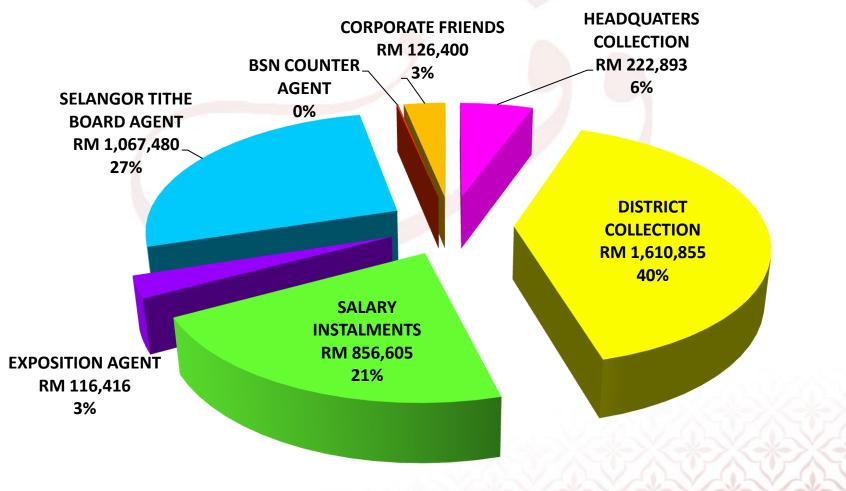

and other expenditures deemed appropriate by the Selangor Islamic Council (MAIS).

(Selangor State Fatwa Committee that presided in 2006)



#### **PRIVATE SECTOR**

**STATE/FEDERAL GLC** 

#### **SUBSIDIARY COMPANIES**

SMALL MEDIUM INDUSTRIES (IKS)

**BANKING & FINANCE** 

PRIVATE & GOVERNMENT SERVANTS

**GENERAL PUBLIC** 

#### TARGET



## PRODUCTS





### WAQF COLLECTION CHANNELS





#### **WAQF LE TOUR**

**GROUP SERMON & TALKS** 

MASS MEDIA PROMOTION

**SELANGOR WAQF MONTH** 

INDUSTRY FRIENDLY MONTH (BUMI)

LADIES MONTH WITH WAQF

#### PROGRAMME / CAMPAIGN



### **CORPORATE INTERACTION**







Building Cars People First"



Yayasan Waqaf Malaysia (MAB-022008)





### **SWS CONTRIBUTION INFORMATION (GENERAL WAQF)**







### **2011 COLLECTION**





#### **2012 COLLECTION**



# SWS CONTRIBUTION INFORMATION (GEN WAQF)

### **2013 COLLECTION**



# SWS CONTRIBUTION INFORMATION (GEN WAQF)



### SWS CONTRIBUTION INFORMATION (GEN WAQE)







#### **ESTIMATED COST OF SPECIAL WAQF PROJECTS**

### **OF SELANGOR WAQF FOUNDATION**

| Mosques                                 | Surau         | Schools & others |  |  |  |  |  |  |
|-----------------------------------------|---------------|------------------|--|--|--|--|--|--|
| 37                                      | 38            | 21               |  |  |  |  |  |  |
| RM 465 million                          | RM 40 million | RM 110 million   |  |  |  |  |  |  |
| Total Cost (2011-2015) : RM 615 million |               |                  |  |  |  |  |  |  |

# TOTAL OVERALL VALUE OF SPECIAL WAQF LAND

WAKAF



JUMLAH