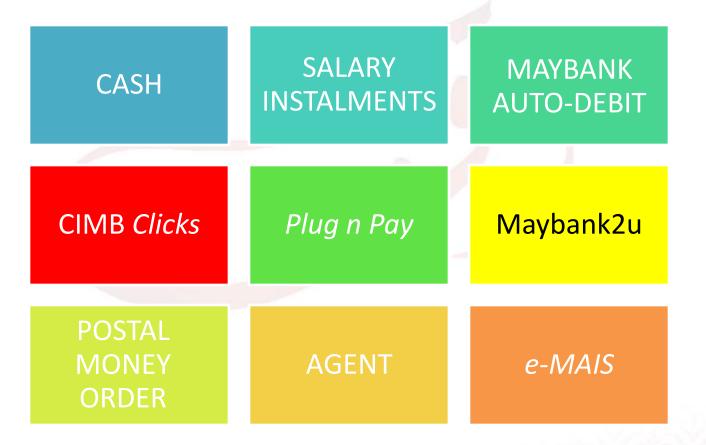

through cash by purchasing share units with a minimum value of RM10.00 per unit, offered by MAIS as the trustee, and the waqf is offered forever to Allah S.W.T for the interest and welfare of the ummah.



### FATWA OF SELANGOR

The product from the Selangor Waqf Share funds must be spent for the purpose of **buying permanent assets**. While the Selangor waqf benefit funds can be spent for providing relief and other expenditures deemed appropriate by the Selangor Islamic Council (MAIS).

(Selangor State Fatwa Committee that presided in 2006)



#### **PRIVATE SECTOR**

**STATE/FEDERAL GLC** 

#### **SUBSIDIARY COMPANIES**

SMALL MEDIUM INDUSTRIES (IKS)

**BANKING & FINANCE** 

PRIVATE & GOVERNMENT SERVANTS

**GENERAL PUBLIC** 

#### TARGET



## PRODUCTS





### WAQF COLLECTION CHANNELS





#### **WAQF LE TOUR**

**GROUP SERMON & TALKS** 

MASS MEDIA PROMOTION

**SELANGOR WAQF MONTH** 

INDUSTRY FRIENDLY MONTH (BUMI)

LADIES MONTH WITH WAQF

#### PROGRAMME / CAMPAIGN



### **CORPORATE INTERACTION**







Building Cars People First"



Yayasan Waqaf Malaysia (MAB-022008)





### **SWS CONTRIBUTION INFORMATION (GENERAL WAQF)**







### **2011 COLLECTION**





#### **2012 COLLECTION**



# SWS CONTRIBUTION INFORMATION (GEN WAQF)

### **2013 COLLECTION**



# SWS CONTRIBUTION INFORMATION (GEN WAQF)



### SWS CONTRIBUTION INFORMATION (GEN WAQE)







#### **ESTIMATED COST OF SPECIAL WAQF PROJECTS**

### **OF SELANGOR WAQF FOUNDATION**

| Mosques                                 | Surau         | Schools & others |  |  |  |  |  |  |
|-------------------------------------