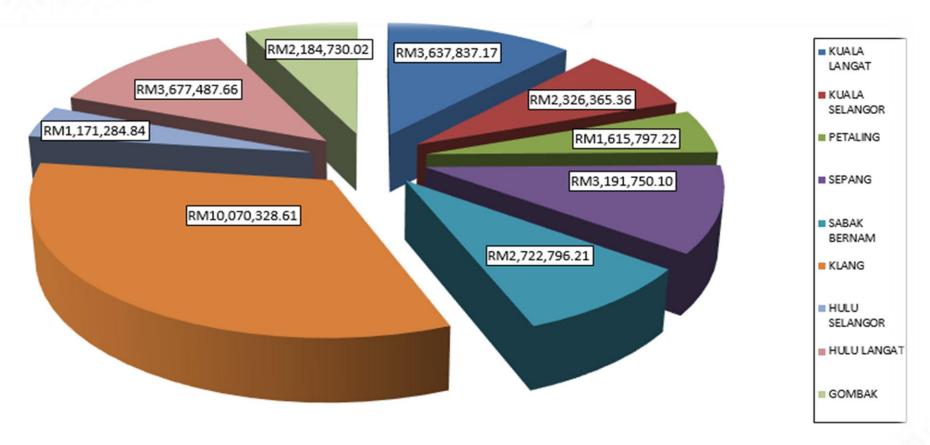

### **INFORMATION OF WAQF LAND IN SELANGOR**

#### OVERALL STATISTI CS FOR THE APPLICATION OF WAQF LAND BASED ON DISTRICTS YEAR 2003 UNTIL 31 JANUARY 2015

|             | 1              | ELAH DAFI      | IAR                 | DALAM PROSES PENDAFTARAN |                |                    | FAIL YANG DITUTUP<br>& LAIN-LAIN |               |                 | JUMLAH           |                  |                      |
|-------------|----------------|----------------|---------------------|--------------------------|----------------|--------------------|----------------------------------|---------------|-----------------|------------------|------------------|----------------------|
| DAERAH      | JUMLAH<br>FAIL | JUMLAH<br>LOT  | JUMLAH<br>EKAR      | JUMLAH<br>FAIL           | JUMLAH<br>LOT  | JUMLAH<br>EKAR     | JUMLAH<br>FAIL                   | JUMLAH<br>LOT | JUMLAH<br>EKAR  | JUMLAH<br>FAIL   | JUMLAH<br>LOT    | JUMLAH<br>EKAR       |
| KLANG       | 159            | 150            | 165.35164           | 57                       | 56             | 30.91168           | 2                                | 2             | 1.7813          | 218              | 208              | 198.04462            |
| K. SELANGOR | 132            | 128            | 156.3344            | 37                       | 35             | 35.9326            | 7                                | 7             | 5.9566          | 176              | 170              | 198.2236             |
| S. BERNAM   | 209            | 206            | 295.69208           | 90                       | 88             | 93.49096           | 4                                | 4             | 1.8439          | 303              | 298              | 391.02694            |
| PETALING    | 32             | 31             | 9.57422             | 16                       | 17             | 6.30228            | 9                                | 9             | 2.1005          | 57               | 57               | 17.977               |
| GOMBAK      | 67             | 61             | 29.57861            | 15                       | 15             | 2.97309            | 7                                | 7             | 16.2408         | 89               | 83               | 48.7925              |
| K. LANGAT   | 122            | 119            | 133.8264            | 40                       | 40             | 29.4415            | 5                                | 5             | 2.238           | 167              | 164              | 165.5059             |
| H. SELANGOR | 27             | 29             | 44.3655             | 12                       | 12             | 11.6864            | 2                                | 2             | 0.2389          | 41               | 43               | 56.2908              |
| H. LANGAT   | 75             | 74             | 130.5978            | 40                       | 22             | 14.11916           | 4                                | 4             | 6.25            | 119              | 100              | 150.96696            |
| SEPANG      | 47             | 45             | 46.8391             | 14                       | 14             | 28.7553            | 6                                | 6             | 5.6476          | 67               | 65               | 81.242               |
| LUAR NEGERI | 5              | 5              | 3.6936              | 2                        | 2              | 5.6789             | -                                | -             | -               | 7                | 7                | 9.3725               |
| JUMLAH      | 875<br>( 70% ) | 848<br>( 71% ) | 1015.85335<br>(77%) | 323<br>( 26%)            | 301<br>( 25% ) | 259.29187<br>(20%) | 46<br>( 4% )                     | 46<br>( 4% )  | 42.2976<br>(3%) | 1244<br>( 100% ) | 1195<br>( 100% ) | 1317.44282<br>(100%) |