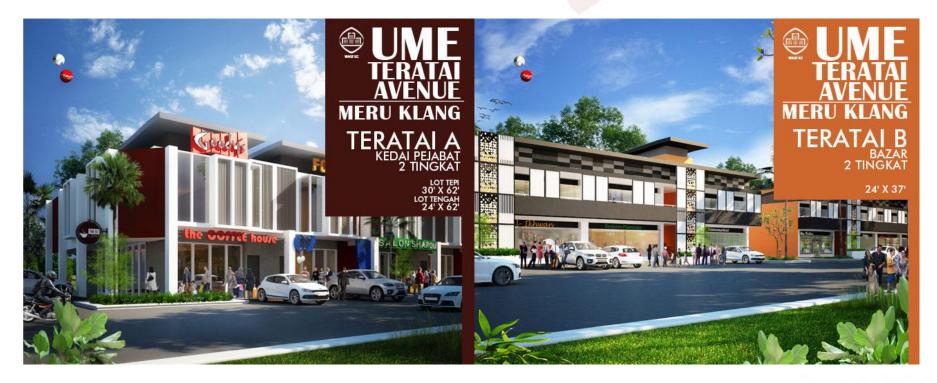

| 77                         | RM24,304,091.00                                    |  |  |
| 2  | BAZAAR        | 24                         | RM1,054,158.08                                     |  |  |
| 3  | LAND          | 813                        | RM278,279,609.00                                   |  |  |
| 4  | OTHERS        | 11                         | RM135,890,000.00                                   |  |  |
|    | OVERALL TOTAL | 925                        | RM439,527,858.08                                   |  |  |





# GENERATION OF ECONOMY THROUGH THE DEVELOPMENT OF WAQF REAL ESTATE IN SELANGOR



### DEVELOPMENT TO BE ACCOMPLISHED BUSINESS AND RESIDENTIAL PREMISES



Pemaju :



Anak Syarikat Milik Penuh :





#### **DEVELOPMENT TO BE ACOMPLISHED**

#### **BUSINESS**



Pemaju :







#### **DEVELOPMENT TO BE ACCOMPLISHED**

#### **RESIDENTIAL**



Pemaju :







# **DEVELOPMENT TO BE ACCOMPLISHED**

#### **RESIDENTIAL**



Pemaju :







# **DEVELOPMENT TO BE ACCOMPLISHED**

#### **RESIDENTIAL**



Pemaju :







KONSEP



# **RESIDENTIAL PROJECT**

#### **PHASE 2 Development Proposal**

#### Ume Impian - Taman Desa Kencana

UME GEMERSIK- TAMAN DESA MAKMUR Ume Idama<mark>n - Taman</mark> Desa Ke<mark>nca</mark>na







# **RESIDENTIAL PROJECT**

#### **PHASE 3 Development Proposal**



# **COMMERCIAL PROJECT**

#### **Phase 5 Development Proposal**





#### **CURRENT DEVELOPMENT ACCOMPLISHED**

#### **RESIDENTAL**

#### 30 UNITS OF SEMI-DETACHED HOUSES JALAN KEBUN, KLANG



IN COOPORATION WITH NADA SEPAKAT (M) SDN BHD





#### **BUSINESS PREMISE