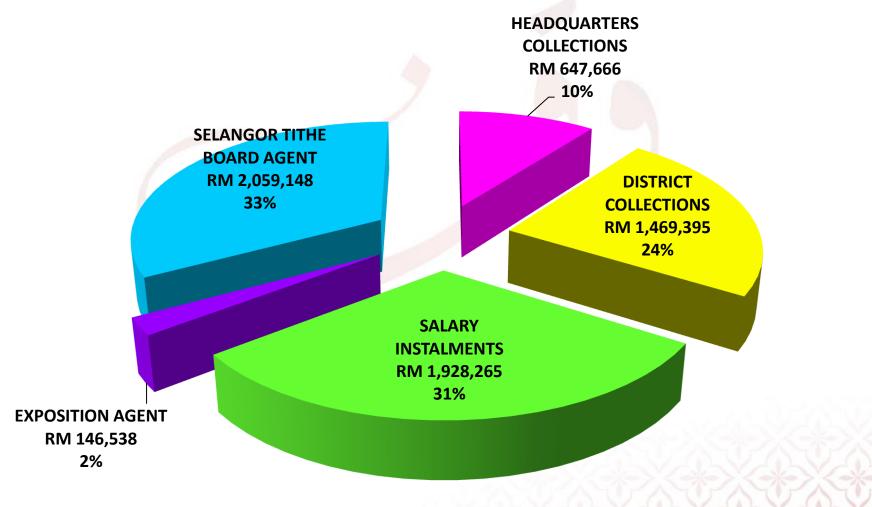

cil (MAIS).

(Selangor State Fatwa Committee that presided in 2006)



#### **PRIVATE SECTOR**

**STATE/FEDERAL GLC** 

#### **SUBSIDIARY COMPANIES**

SMALL MEDIUM INDUSTRIES (IKS)

**BANKING & FINANCE** 

PRIVATE & GOVERNMENT SERVANTS

**GENERAL PUBLIC** 

#### TARGET



## PRODUCTS





### WAQF COLLECTION CHANNELS





#### **WAQF LE TOUR**

**GROUP SERMON & TALKS** 

MASS MEDIA PROMOTION

**SELANGOR WAQF MONTH** 

INDUSTRY FRIENDLY MONTH (BUMI)

LADIES MONTH WITH WAQF

#### PROGRAMME / CAMPAIGN



### **CORPORATE INTERACTION**







Building Cars People First"



Yayasan Waqaf Malaysia (MAB-022008)





### **SWS CONTRIBUTION INFORMATION (GENERAL WAQF)**







### **2011 COLLECTION**





#### **2012 COLLECTION**



# SWS CONTRIBUTION INFORMATION (GEN WAQF)

### **2013 COLLECTION**



# SWS CONTRIBUTION INFORMATION (GEN WAQF)



### SWS CONTRIBUTION INFORMATION (GEN WAQE)







#### **ESTIMATED COST OF SPECIAL WAQF PROJECTS**

### **OF SELANGOR WAQF FOUNDATION**

| Mosques                                 | Surau         | Schools & others |  |  |  |  |  |  |
|-----------------------------------------|---------------|------------------|--|--|--|--|--|--|
| 37                                      | 38            | 21               |  |  |  |  |  |  |
| RM 465 million                          | RM 40 million | RM 110 million   |  |  |  |  |  |  |
| Total Cost (2011-2015) : RM 615 million |               |                  |  |  |  |  |  |  |

# TOTAL OVERALL VALUE OF SPECIAL WAQF LAND

WAKAF



JUMLAH KESELURUHAN NILAIAN TANAH WAKAF KHAS = RM 30,598,377.18

MOSQUES/SURA