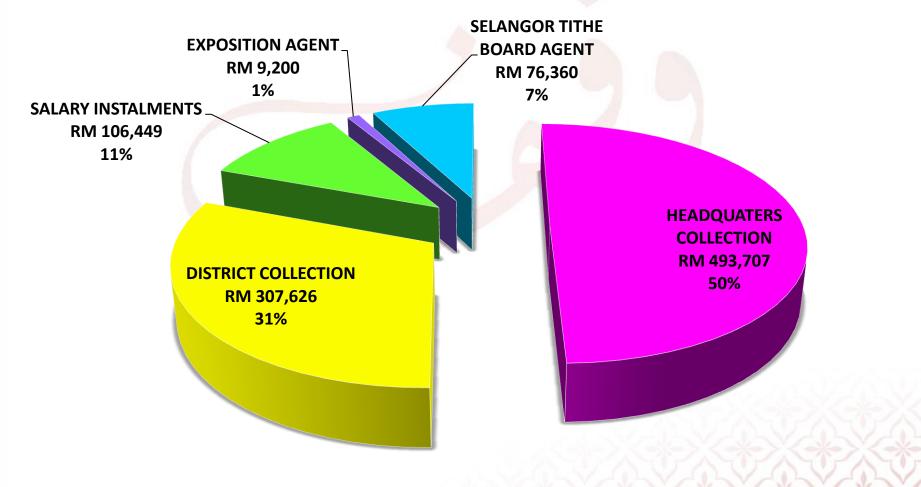

be spent for providing relief and other expenditures deemed appropriate by the Selangor Islamic Council (MAIS).

(Selangor State Fatwa Committee that presided in 2006)



#### **PRIVATE SECTOR**

**STATE/FEDERAL GLC** 

#### **SUBSIDIARY COMPANIES**

SMALL MEDIUM INDUSTRIES (IKS)

**BANKING & FINANCE** 

PRIVATE & GOVERNMENT SERVANTS

**GENERAL PUBLIC** 

#### TARGET



## PRODUCTS





### WAQF COLLECTION CHANNELS





#### **WAQF LE TOUR**

**GROUP SERMON & TALKS** 

MASS MEDIA PROMOTION

**SELANGOR WAQF MONTH** 

INDUSTRY FRIENDLY MONTH (BUMI)

LADIES MONTH WITH WAQF

#### PROGRAMME / CAMPAIGN



### **CORPORATE INTERACTION**







Building Cars People First"



Yayasan Waqaf Malaysia (MAB-022008)





### **SWS CONTRIBUTION INFORMATION (GENERAL WAQF)**







### **2011 COLLECTION**





#### **2012 COLLECTION**



# SWS CONTRIBUTION INFORMATION (GEN WAQF)

### **2013 COLLECTION**



# SWS CONTRIBUTION INFORMATION (GEN WAQF)



### SWS CONTRIBUTION INFORMATION (GEN WAQE)







#### **ESTIMATED COST OF SPECIAL WAQF PROJECTS**

### **OF SELANGOR WAQF FOUNDATION**

| Mosques                                 | Surau         | Schools & others |  |  |  |  |  |  |
|-----------------------------------------|---------------|------------------|--|--|--|--|--|--|
| 37                                      | 38            | 21               |  |  |  |  |  |  |
| RM 465 million                          | RM 40 million | RM 110 million   |  |  |  |  |  |  |
| Total Cost (2011-2015) : RM 615 million |               |                  |  |  |  |  |  |  |

# TOTAL OVERALL VALUE OF SPEC