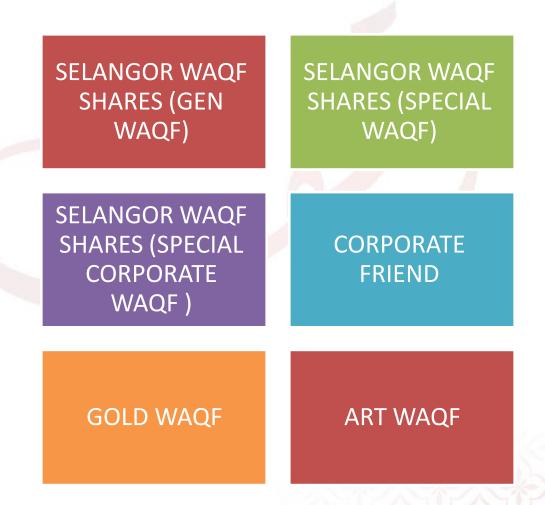

#### **WHAT IS SELANGOR WAQF SHARES?**

Selangor Waqf Share is a waqf approach through cash by purchasing share units with a minimum value of RM10.00 per unit, offered by MAIS as the trustee, and the waqf is offered forever to Allah S.W.T for the interest and welfare of the ummah.

## PRODUCTS