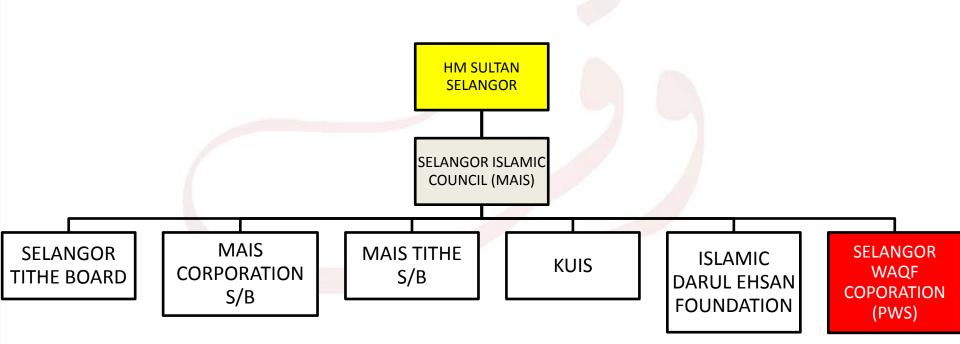

### THE CHART FOR THE ADMINISTRATION OF ISLAM IN SELANGOR

ENACTMENT FOR THE ADMINISTRATION OF ISLAM (SELANGOR) 2003 & 2008 AMENDMENTS WAQF ENACTMENT (SELANGOR) NO:7, 1999 UPDATED : WAQF ENACTMENT (SELANGOR) 2015

PWS SOURCE OF POWER THE FORMATION OF SELANGOR WAQF FOUNDATION 2011 & (AMENDMENT) 2012

Some of the Responsibilities and Roles of the Selangor Waqf Corpration (PWS)

- The duties of PWS (Article (6)) PWS Formation Order, "Therefore it is the duty of the Foundation to encourage, motivate, help, operate and develop the Council's waqf treasure and products, in accordance with Islamic Laws.
- The function of the Corporation in the PWS Formation Order; (Article 7)
  - (d) To act as the coordinating agency in the implementation of the advancement of waqf treasure and products extensively;
  - (e) Plan, develop, implement and encourage the development and implementation of waqf treasure and products.