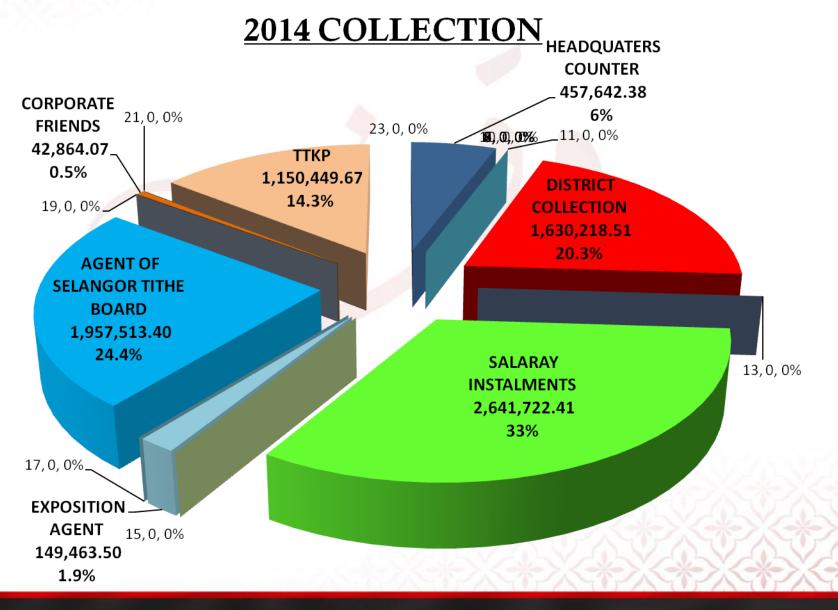

# SWS CONTRIBUTION INFORMATION (GEN WAQF)

### SWS CONTRIBUTION INFORMATION (GEN WAQE)